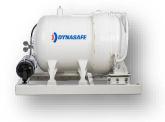

The Q5 can be placed at a security checkpoint, mounted on our Drive Unit, or an SUV or truck<sup>1</sup>. The vehicle-mounted Q5 can be quickly deployed to the scene of a pipe bomb threat, grenade, or small IED.

## **Mounted on Drive Unit**