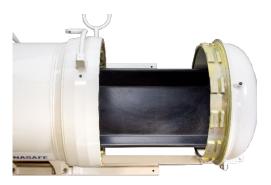

# **DynaSEALR Q5**

Explosive Containment Chamber

The DynaSEALR Q5 is a versatile and mobile alternative to larger explosive containment chambers. The Q5 is the ideal counter terrorist tool. It can be deployed close to the point of the threat and quickly render safe an IED.

- Gas-tight sealing system
- Highly mobile, can be mounted on:
  Motorized platform
  - o Vehicle
- Versatile
- Cost-effective

Make the world a safer place

**Technical Data** 

| Characteristics             | DynaSEALR Q5                                |
|-----------------------------|---------------------------------------------|
| Explosive Rating            | 1 kg/ 2.2 lbs. TNT -eq                      |
| Repeated detonations        | 5                                           |
| Maximum one-time detonation | 2 kg/ 4.4 lbs. TNT -eq                      |
| Weight and Dimensions       |                                             |
| Weight                      | ~340 kg/ 749.6 lbs.                         |
| Length closed               | ~1100 mm/ 43.3"                             |
| Length open                 | ~1675 mm/ 66"                               |
| Width                       | ~670 mm/ 26.4"                              |
| Height                      | ~740 mm/ 29"                                |
| Door Size                   | ~970 mm/ 38"                                |
| Loaded Object               |                                             |
| Package size (L x W x H)    | 550 x 400 x 250 mm/<br>21.6" x 15.7" x 9.8" |
| Maximum weight of object    | 25 kg/ 55 lbs.                              |
|                             |                                             |