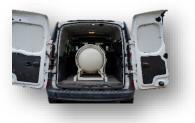

The Q5 can be placed at a security checkpoint, mounted on our Drive Unit, or an SUV or truck<sup>1</sup>. The vehicle-mounted Q5 can be quickly deployed to the scene of a pipe bomb threat, grenade, or small IED.

## **Vehicle Mounted**

Make the world a safer place

Rev. 2022