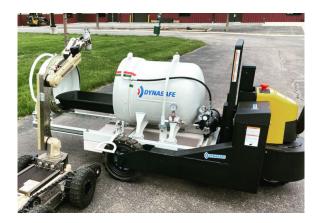

**Drive Unit:** enables the operator to navigate the chamber in tight spaces, i.e., sports stadium seating, convention halls.

**Gas Sampling Unit:** pulls liquid and/or vapor samples pre- and post-blast from closed chamber for analysis

## **Mounted on Drive Unit**