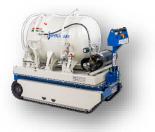

**Drive Unit:** enables the operator to navigate the chamber in tight spaces, i.e., sports stadium seating, convention halls.

**Gas Sampling Unit:** pulls liquid and/or vapor samples pre- and post-blast from closed chamber for analysis