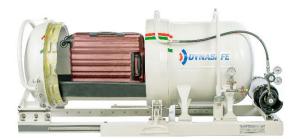

# **DynaSEALR Q5**

Explosive Containment Chamber

The DynaSEALR Q5 is a versatile and mobile alternative to larger explosive containment chambers. The Q5 is the ideal counter terrorist tool. It can be deployed close to the point of the threat and quickly render safe an IED.

The Q5 can be placed at a security checkpoint, mounted on our Drive Unit, or an SUV or truck<sup>1</sup>. The vehicle-mounted Q5 can be quickly deployed to the scene of a pipe bomb threat, grenade, or small IED.

The Q5 is a cost-effective solution for police departments that do not have the budget to purchase "customarily" larger containment vessel. The affordability of the Q5 enables local police departments to provide an additional layer of protection for their citizens.





- Gas-tight sealing system
- Highly mobile, can be mounted on:
  Motorized platform
  - o Vehicle
- Versatile
- Cost-effective



Make the world a safer place







**Technical Data** 

| Characteristics             | DynaSEALR Q5                                |
|-----------------------------|---------------------------------------------|
| Explosive Rating            | 1 kg/ 2.2 lbs. TNT -eq                      |
| Repeated detonations        | 5                                           |
| Maximum one-time detonation | 2 kg/ 4.4 lbs. TNT -eq                      |
| Weight and Dimensions       |                                             |
| Weight                      | ~340 kg/ 749.6 lbs.                         |
| Length closed               | ~1100 mm/ 43.3"