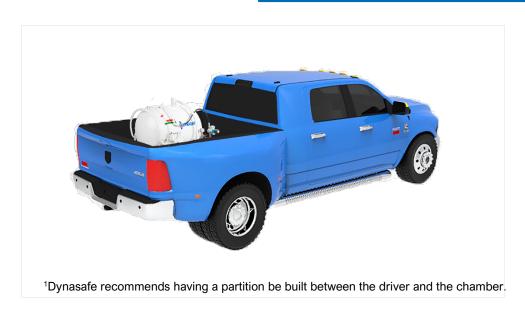

The Q5 can be placed at a security checkpoint, mounted on our Drive Unit, or an SUV or truck<sup>1</sup>. The vehicle-mounted Q5 can be quickly deployed to the scene of a pipe bomb threat, grenade, or small IED.

## **Vehicle Mounted**

Make the world a safer place

Rev. 2022